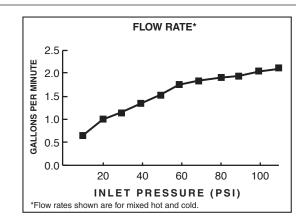

#### **GENERAL DESCRIPTION:**

1-Handle kitchen faucet featuring metal swivel spout and two function spray head, plus pause feature. Includes Re-Trax Retraction System. 28 mm ceramic disc valve cartridge, metal body and ADA metal lever handle. Includes flexible braided 35" supply hoses with 3/8" compression connections. Durable braided nylon spray hose is complete with two integral check valves. Maximum flow rate is 1.8 gpm / 6.8 L/ min. Metal mounting shank with metal fixation ring. Fitting can be mounted with or without included deckplate. Includes color-matched soap dispenser.