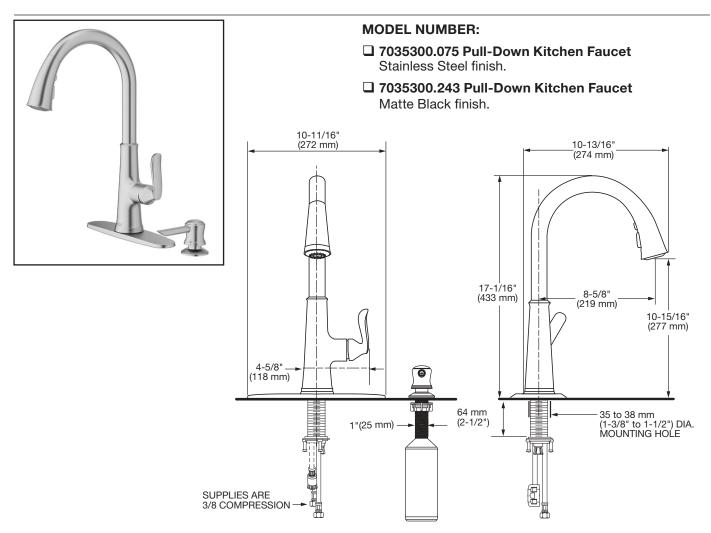

#### SUGGESTED SPECIFICATION:

Single control kitchen faucet shall feature a metal lever handle and pull-down spray. Shall feature Re-Trax Retraction System. Shall also feature washerless ceramic disc valve cartridge, flexible supply hoses and two integral check valves. Includes color-matched soap dispenser. Fitting shall be American Standard Model # 7035300.075, 7035300.243.

#### **CODES AND STANDARDS**

These products meet or exceed the following codes and standards:

**ANSI A117.1** ASME A112.18.1 **CSA B125.1** NSF 61/Section 9 **NSF 372** 

| Product<br>Number | Description                                                                              |
|-------------------|------------------------------------------------------------------------------------------|
| 7035300.075       | Pull-Down Kitchen Faucet. Stainless Steel Finish. Includes color-matched soap dispenser. |
| 7035300.243       | Pull-Down Kitchen Faucet. Matte Black Finish. Includes color-matched soap dispenser.     |