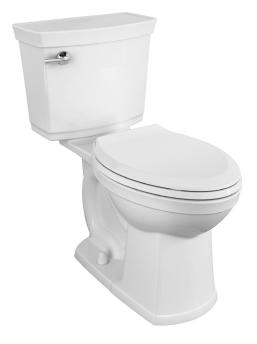

#### Astute<sup>®</sup> VorMax<sup>®</sup> HET Chair Height Elongated Complete Toilet

### **727AA.121**

- VorMax Flushing System cleans 2 times better than conventional toilets\*
- CleanCurve<sup>®</sup> Rim eliminates the rim area where dirt and buildup hide
- Includes EverClean<sup>®</sup> surface which inhibits the growth of stain and odor causing bacteria, mold, and mildew on the surface
- Meets definition for HET (High Efficiency Toilet)
- High efficiency (4.8 Lpf/1.28 gpf)
- Meets EPA WaterSense® criteria
- 305mm (12") rough-in
- Comfortable 16-1/2" rim height for ADA accessible applications
- Superior solid waste removal with a 2-1/16" fully glazed trapway
- Generous 9" x 8" water surface area
- Dual Injection Flush Valves
- Easy Installation. Everything needed for toilet installation is included and can be hand tightened
- Chrome-plated handle
- Includes a plastic, color-matched, slow-close toilet seat
- 2 color-matched bolt hole covers
- 100% factory flush tested
- Wax ring gasket with closet bolts
- Lifetime warranty on chinaware, 10 year warranty on all mechanical parts, and 1 year warranty on seat