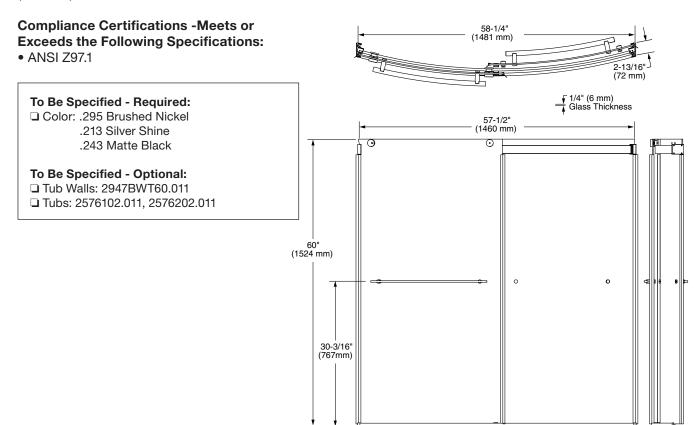

## **Minimum to Maximum Opening Width:**

58" - 58-1/2" (1473 x 1486 mm)

#### **Door Opening:**

26"

(660 mm)