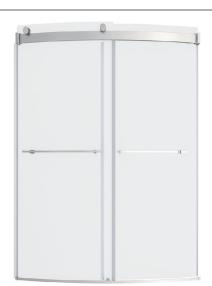

#### Elevate<sup>™</sup> 60" x 60" Frameless Tub Door

### ☐ AM00837400

- Frameless bypass tub door
- Curved barn-style design for more space and comfort
- Easy-clean glass for less build up and maintenance
- 1/4" (6mm) clear glass
- Both doors open for reversibility
- Safe close feature for smooth operation with no slamming
- Towel bar handles for functional convenience
- Out-of-plumb adjustability
- Installation hardware included
- Meant for installation on Elevate Curved 60" x 30"tub (2576102/2576202) sold separately
- 10 Year Warranty