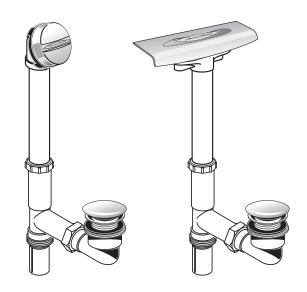

## Mainstream® Deep Soak Tub Drain Bath Waste and Overflow with Toe Tapper Drain Plug

## ☐ 1699500.XXX

- Unique drain for complete full body immersion
- Adds up to 2" (51 mm) of water depth
- Two (2) overflow covers
- Designed for American Standard Mainstream models (sold separately)
- Top mount drain (right) and side mount drain (left) have the same model number 1699.500
- ABS construction