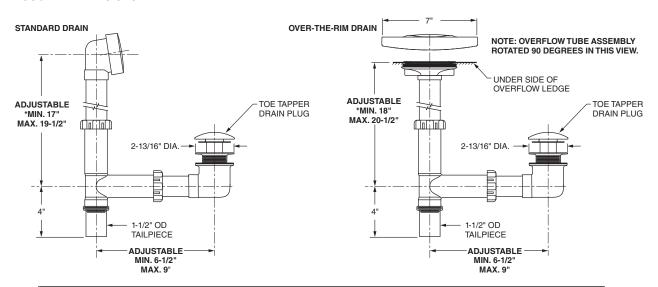

## **ROUGH-IN DIMENSIONS**

| DRAIN NUMBER | BATH/WHIRLPOOL MODEL                       | OVERFLOW TYPE |
|--------------|--------------------------------------------|---------------|
| 1699-500     | 2948LC-LHO Mainstream Left Hand Whirlpool  | OVER-THE-RIM  |
| 1699-500     | 2948LC-RHO Mainstream Right Hand Whirlpool | OVER-THE-RIM  |
| 1699-500     | 2949LC Mainstream Drop-in Whirlpool        | STANDARD      |

\*NOTE: A smaller dimension can be accommodated by cutting pipe.

|              | OVERFLOW HEIGHT |         | DRAIN LENGTH |      |
|--------------|-----------------|---------|--------------|------|
| MODEL#       | *MIN            | *MAX    | *MIN         | *MAX |
| 1699-500.XXX | 17"             | 19-1/2" | 6-1/2"       | 9"   |

<sup>\*</sup>NOTE: A smaller dimension can be accommodated by cutting pipe.