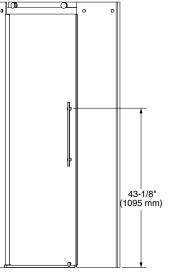

ameless Shower Door

# **AM00840400**

- Frameless sliding shower door
- Curved barn-style design for more space and comfort
- Easy-clean glass for less build up and maintenance
- 1/4" (6 mm) clear glass
- Out-of-plumb adjustability
- Installation hardware included
- Meant for installation on Elevate 36" Shower Base (A8016T-CO.011) sold separately
- 10 Year Warranty

# Minimum to Maximum Opening Width:

32-7/8" - 33-1/8" (836 x 841 mm)

# **Door Opening:**

21-5/16" (542 mm)

# Compliance Certifications - Meets or Exceeds the Following Specifications: • ANSI Z97.1





\_\_\_ 1/4" (6 mm) ↓ Glass Thickness

To Be Specified - Required: □ Color: .295 Brushed Nickel .213 Silver Shine .243 Matte Black

# **To Be Specified - Optional:** Shower Walls: 2947SWT36.011 Shower Bases: A8016T-CO.011