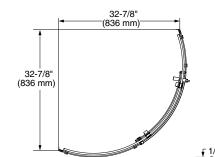

American Standard

### Elevate<sup>™</sup> 36" x 72" Frameless Shower Door

# **AM00840400**

- Frameless sliding shower door
- Curved barn-style design for more space and comfort
- Easy-clean glass for less build up and maintenance
- 1/4" (6 mm) clear glass
- Out-of-plumb adjustability
- Installation hardware included
- Meant for installation on Elevate 36" Shower Base (A8016T-CO.011) sold separately
- 10 Year Warranty

# Minimum to Maximum Opening Width:

32-7/8" - 33-1/8" (836 x 841 mm)

# **Door Opening:**

21-5/16" (542 mm)

# Compliance Certifications - Meets or Exceeds the Following Specifications: • ANSI Z97.1





\_\_\_ 1/4" (6 mm) ↓ Glass Thickness

To Be Specified - Required: □ Color: .295 Brushed Nickel .213 Silver Shine .243 Matte Black

# **To Be Specified - Optional:** Shower Walls: 2947SWT36.011 Shower Bases: A8016T-CO.011