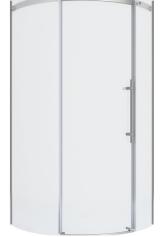

### Elevate<sup>™</sup> 36" x 72" Frameless Shower Door

# **AM00840400**

- Frameless sliding shower door
- Curved barn-style design for more space and comfort
- Easy-clean glass for less build up and maintenance
- 1/4" (6 mm) clear glass
- Out-of-plumb adjustability
- Installation hardware included
- Meant for installation on Elevate 36" Shower Base (A8016T-CO.011) sold separately
- 10 Year Warranty