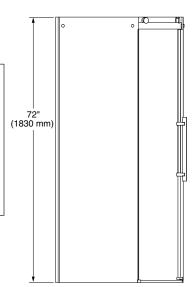

Frameless Shower Door

# **AM00840400**

- Frameless sliding shower door
- Curved barn-style design for more space and comfort
- Easy-clean glass for less build up and maintenance
- 1/4" (6 mm) clear glass
- Out-of-plumb adjustability
- Installation hardware included
- Meant for installation on Elevate 36" Shower Base (A8016T-CO.011) sold separately
- 10 Year Warranty

# Minimum to Maximum Opening Width:

32-7/8" - 33-1/8" (836 x 841 mm)

# **Door Opening:**

21-5/16" (542 mm)

# Compliance Certifications - Meets or Exceeds the Following Specifications: • ANSI Z97.1





\_\_\_ 1/4" (6 mm) ↓ Glass Thickness

To Be Specified - Required: □ Color: .295 Brushed Nickel .213 Silver Shine .243 Matte Black

# **To Be Specified - Optional:** Shower Walls: 2947SWT36.011 Shower Bases: A8016T-CO.011