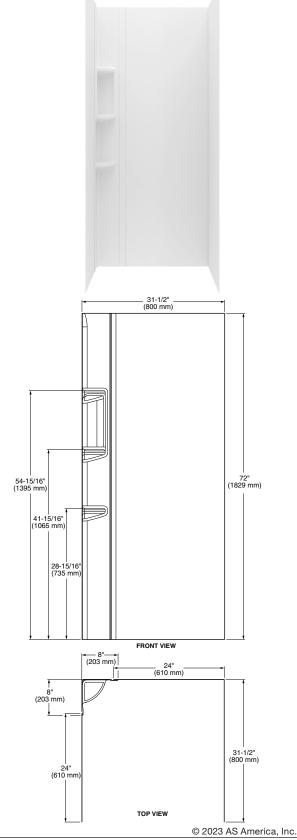

### **Nominal Dimensions:**

32" wide x 32" deep x 72" high (813 x 813 x 1829 mm)

### **Installed Dimensions:**

31" x 31-1/2" x 72" high (787 x 800 x 1829 mm)

#### Wall Set Includes:

- 1 72" x 24" (1829 x 610 mm) Side Panel
- 1 72" x 24" (1829 x 610 mm) Rear Panel
- 1 72" x 31-7/16" (1829 x 797 mm) Rear Panel
- 1 Corner Panel