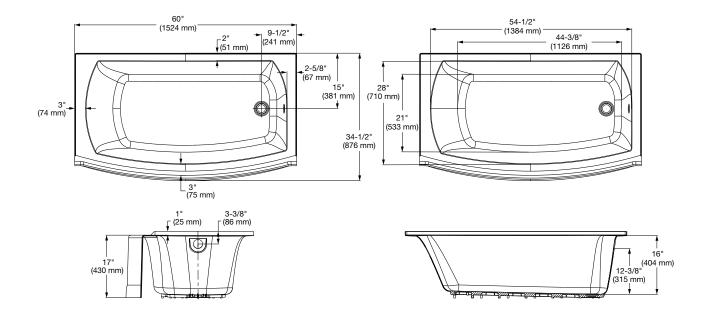

American Standard

2576102 / 2576202 Elevate 60" x 30" Curved Tub Right hand drain outlet shown

| GENERAL SPECIFICATIONS FOR<br>2576102 / 2576202 TUB |                       |
|-----------------------------------------------------|-----------------------|
| INSTALLED SIZE                                      | 60 x 30 x 18 ln.      |
|                                                     | (1524 x 876 x 455 mm) |
| WEIGHT                                              | 55 Lbs. (25 Kg)       |
| WEIGHT w/ WATER                                     | 472 lbs (214 kg)      |
| GAL. TO OVERFLOW                                    | 50 gal (189 L)        |
| BATHING WELL AT SUMP                                | 21 x 44-3/8 ln        |
|                                                     | (533 x 1126 mm)       |
| BATHING WELL AT RIM                                 | 28 x 54-1/2 ln        |
|                                                     | (710 x 1384 mm)       |
| WATER DEPTH TO OVERFLOW                             |                       |
| FLOOR LOADING                                       | 38 lbs/sq ft          |
|                                                     | (160 kg/sq m)         |
| LUMBAR ANGLE                                        | 114 deg               |
| PROJECTED AREA                                      | 12.5 sq ft (1.3 sq m) |
| PROJECTED VOLUME                                    | 19 cu ft (0.6 cu m)   |