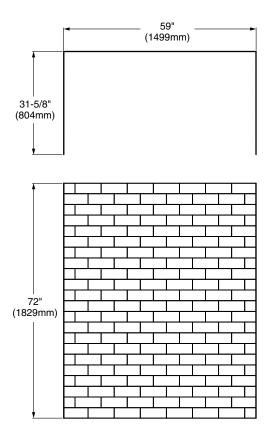

#### **Nominal Dimensions (Installed):**

60" x 32" x 72" (1524 x 813 x 1829mm)

#### Wall Set Includes:

- Two back wall panels (Top and Bottom): 59" w x 72" h (1499 x 1829mm)
- Two side wall panels (Left and Right): 31-7/16" w x 72" h (787 x 1829mm)