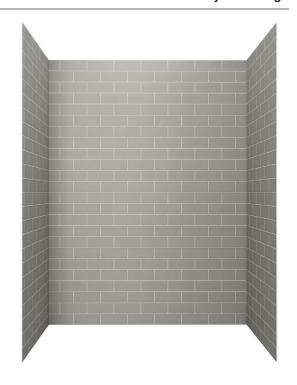

## Passage™ Custom Bathing System 60" x 32" Shower Walls

**Subway Tile Design** 

### 60" x 32" Passage™ Custom Shower Walls Subway Tile Design

#### □ P2969SWT

Take your bathroom from basic to beautiful with the Passage Custom Bathing System. These stylish subway tile designs come in 2 finishes and provide the perfect alternative to actual tile and grout.