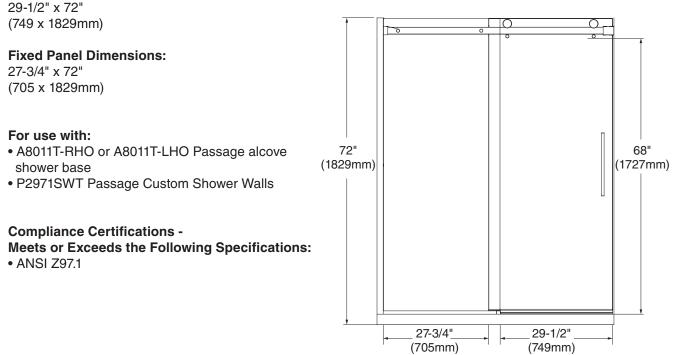

American Standard

# PASSAGE<sup>™</sup> 60" x 72" SHOWER DOOR FRAMELESS

## PASSAGE<sup>™</sup> 60" x 72" FRAMELESS SHOWER DOOR

### AM801703400.213 FRAMELESS SHOWER DOOR

#### **Product Features:**

- Frameless shower with barn door-type sliding operation
- Coordinates with Passage 60" Custom Shower Walls and Passage 60" shower base
- Clear, 3/8" thick tempered glass for safety
- · Easy-to-clean glass helps prevent streaking by sheeting the water to carry away dirt
- · Reversible door opening installs with sliding door on left or riaht
- Aluminum components and stainless steel screws prevent rusting or corrosion
- 24" door opening width
- Out-of-plumb adjustability
- 15" chrome handle for ease of use

#### **Door Panel Dimensions:**

29-1/2" x 72"