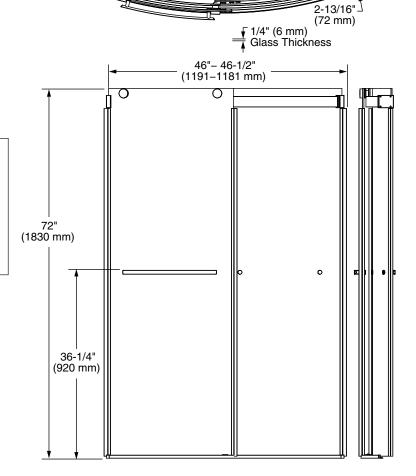

46-1/4" (1176 mm)

### **Minimum to Maximum Opening Width:**

46" - 46-1/2" (1168 x 1181 mm)

#### **Door Opening:**

20"

(508 mm)