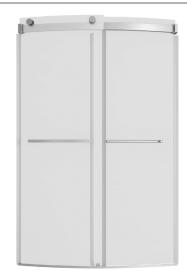

# Ovation Curve<sup>™</sup> 48"x 72" Frameless Shower Door

#### Ovation Curve<sup>™</sup> 48" x 72" Frameless Shower Door

#### ☐ AM00845400 48" x 72" Frameless Shower Door

- Frameless bypass shower door
- Curved barn-style design for more space and comfort
- Easy-clean glass for less build up and maintenance
- 1/4" (6mm) clear glass
- Both doors open for reversibility
- Safe close feature for smooth operation with no slamming
- Towel bar handles for functional convenience
- Out-of-plumb adjustability
- Installation hardware included
- Meant for installation on Ovation Curve 48" Shower Base (A8015T-CO.011) sold separately
- 10 Year Warranty