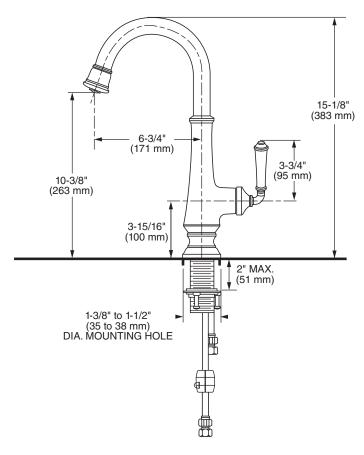

#### **GENERAL DESCRIPTION:**

Metal body and handle with brass swivel spout and pull-down spray. Nylon braided pull out hose complete with two integral check valves. Washerless 35 mm ceramic disc valve cartridge. 28-3/4" long braided flexible supply hoses with 3/8" compression connections. Mounting shank with brass fixation ring. 1.5 gpm/5.7 L/min. maximum flow rate.