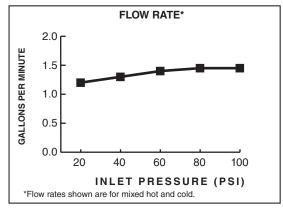

#### **GENERAL DESCRIPTION:**

Metal body and handle with brass swivel spout and pull-down spray. Nylon braided pull out hose complete with two integral check valves. Washerless 35 mm ceramic disc valve cartridge. 28-3/4" long braided flexible supply hoses with 3/8" compression connections. Mounting shank with brass fixation ring. 1.5 gpm/5.7 L/min. maximum flow rate.

### **CODES AND STANDARDS**

These products meet or exceed the following codes and standards:

ANSI A117.1 ASME A112.18.1 CSA B125.1 NSF/ANSI/CAN 61: Q<1 NSF/ANSI/CAN 372

1.5 gpm/5.7 L/min. FLOW RATE

3/23

|                   |                          | Finish Options     |                           |                           |                  |                            |
|-------------------|--------------------------|--------------------|---------------------------|---------------------------|------------------|----------------------------|
|                   |                          | Polished<br>Chrome | PVD<br>Polished<br>Nickel | PVD<br>Stainless<br>Steel | Legacy<br>Bronze | Brushed<br>Cool<br>Sunrise |
| Product<br>Number | Description              | 002                | 013                       | 075                       | 278              | GN0                        |
| 4279410           | Pull-Down Kitchen Faucet | <b>/</b>           | <b>/</b>                  | \                         | <b>/</b>         | <b>/</b>                   |