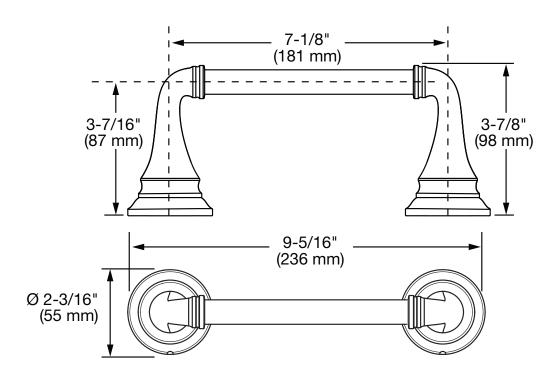

## **PRODUCT FEATURES:**

Materials of Construction: Metal construction for

durability & long life.

Concealed Mounting: No exposed set screws.

Easy to Install

Easy to Use: Pivoting arm for easy reload

## SUGGESTED SPECIFICATION

Toilet Paper Holder shall feature metal construction. Shall feature concealed mounting with no exposed set screws. Toilet Paper Holder shall be American Standard Model # 7052230.\_\_\_.