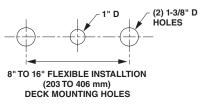

#### **GENERAL DESCRIPTION:**

Installs with Flash Rough valve platform. Washerless 1/4 turn ceramic disc valve cartridges. Durable brass spout. Metal lever handles. Trim kit provides an additional 1" installation adjustability for finished deck.