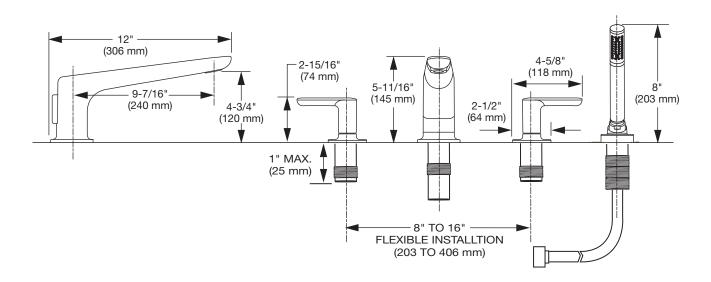

#### **GENERAL DESCRIPTION:**

Installs with Flash Rough valve platform. Washerless 1/4 turn ceramic disc valve cartridges. Durable brass spout. Metal lever handles. Trim kit provides an additional 1" installation adjustability for finished deck.

### **ASME A112.18.1 CSA B125.1**

Check local plumbing codes. Some installations may require a vacuum breaker.

**TUB SPOUT FLOW** 

HAND SHOWER FLOW

|                   |                                             |   | Finish Options     |                   |                |                            |
|-------------------|---------------------------------------------|---|--------------------|-------------------|----------------|----------------------------|
| Does does t       |                                             |   | Polished<br>Chrome | Brushed<br>Nickel | Matte<br>Black | Brushed<br>Cool<br>Sunrise |
| Product<br>Number | Description                                 | Ī | 002                | 295               | 243            | GN0                        |
| T105900           | Roman Tub Filler Trim LESS Personal Shower. | À | <b>/</b>           | <b>/</b>          | <b>/</b>       | <b>/</b>                   |
| T105901           | Roman Tub Filler Trim WITH Personal Shower. | • | <b>/</b>           | <b>/</b>          | <b>/</b>       | <b>/</b>                   |