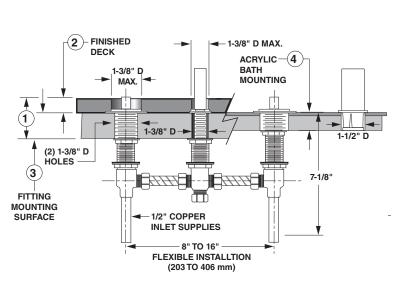

#### 1. DECK THICKNESS TOTAL DECK THICKNESS UP TO 2-1/2"

# 2. FINISHED DECK

FINISHED DECK VARIABILITY ACCOMMODATES DECKING MATERIAL (TILE, MARBLE, CORIAN®...) TO 1" THICK

#### 3. FITTING MOUNTING SURFACE ADJUSTABILITY, TO 1-1/2" THICK

## 4. ACRYLIC BATHS

ADJUSTABILITY, TO 1-1/2" THICK