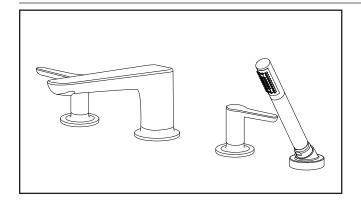

### **MODEL NUMBER:**

- ☐ T105900 Roman Tub Filler Trim LESS Personal Shower
- ☐ T105901 Roman Tub Filler Trim WITH Personal Shower

### For use with Flash™ rough valves

- ☐ R900 Flash™ Roman Tub Filler
  Rough Body Less Personal Shower
- ☐ R910 Flash Roman Tub Filler
  Rough Body WITH Personal Shower

#### **GENERAL DESCRIPTION:**

Installs with Flash Rough valve platform. Washerless 1/4 turn ceramic disc valve cartridges. Durable brass spout. Metal lever handles. Trim kit provides an additional 1" installation adjustability for finished deck.