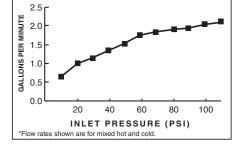

# Studio<sup>®</sup> S **Roman Tub Filler Trim**

FLOW RATE\*

### **ASME A112.18.1 CSA B125.1**

Check local plumbing codes. Some installations may require a vacuum breaker.

**TUB SPOUT FLOW** 

HAND SHOWER FLOW

|                   |                                             |   | Finish Options     |                   |                |                            |
|-------------------|---------------------------------------------|---|--------------------|-------------------|----------------|----------------------------|
| Does does t       |                                             |   | Polished<br>Chrome | Brushed<br>Nickel | Matte<br>Black | Brushed<br>Cool<br>Sunrise |
| Product<br>Number | Description                                 | Ī | 002                | 295               | 243            | GN0                        |
| T105900           | Roman Tub Filler Trim LESS Personal Shower. | À | <b>/</b>           | <b>/</b>          | <b>/</b>       | <b>/</b>                   |
| T105901           | Roman Tub Filler Trim WITH Personal Shower. | • | <b>/</b>           | <b>/</b>          | <b>/</b>       | <b>/</b>                   |