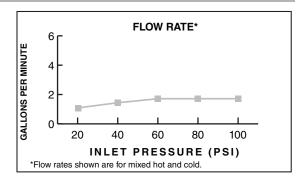

#### **GENERAL DESCRIPTION:**

Single function showerhead. Full spray pattern. Brass ball joint. Easy clean spray nozzles. 1.8 gpm / 6.8L/min. maximum flow rate.