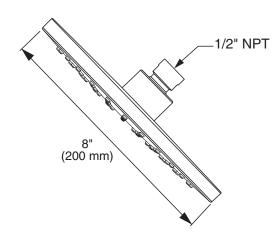

#### **GENERAL DESCRIPTION:**

Single function showerhead. Full spray pattern. Brass ball joint. Easy clean spray nozzles. 1.8 gpm / 6.8L/min. maximum flow rate.