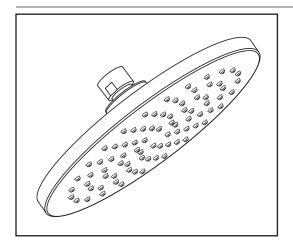

#### **GENERAL DESCRIPTION:**

Single function showerhead. Full spray pattern. Brass ball joint. Easy clean spray nozzles. 1.8 gpm / 6.8L/min. maximum flow rate.

## **PRODUCT FEATURES:**

Water-Saving: Save 30% in water usage.

Single Function: Showerhead provides drenching

spray for full coverage of the user.

Easy Clean Spray Nozzles: Easily clean lime and

calcium build up. Nozzles will not clog.