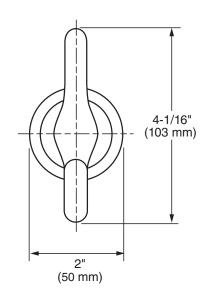

## MODEL NUMBER: ☐ 7105210 - Robe Hok

## **PRODUCT FEATURES:**

Materials of Construction: Metal construction for

durability & long life.

Concealed Mounting: No exposed set screws.

Easy to Install