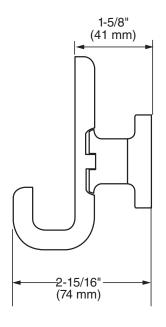

## MODEL NUMBER: ☐ 7105210 - Robe Hok

## **PRODUCT FEATURES:**

Materials of Construction: Metal construction for

durability & long life.

Concealed Mounting: No exposed set screws.

Easy to Install