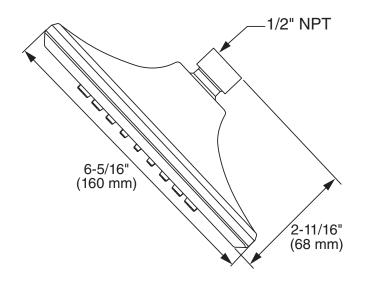

## **GENERAL DESCRIPTION:**

Single function showerhead. Full spray pattern. Brass ball joint. Easy clean spray nozzles. 1.8 gpm / 6.8L/min. maximum flow rate.