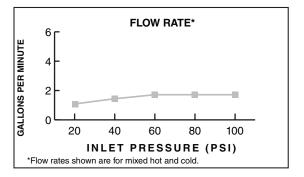

## **GENERAL DESCRIPTION:**

Single function showerhead. Full spray pattern. Brass ball joint. Easy clean spray nozzles. 1.8 gpm / 6.8L/min. maximum flow rate.