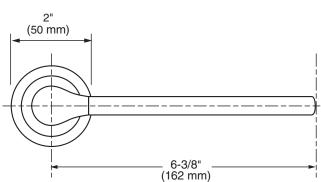

## **MODEL NUMBER:**

☐ 7105230 - Toilet Paper Holder

## **PRODUCT FEATURES:**

**Materials of Construction:** Metal construction for durability & long life.

Concealed Mounting: No exposed set screws.

Easy to Install Easy to Use