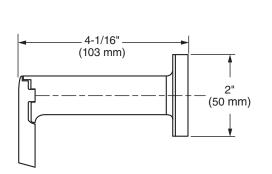

## **MODEL NUMBER:**

☐ 7105230 - Toilet Paper Holder

## **PRODUCT FEATURES:**

**Materials of Construction:** Metal construction for durability & long life.

Concealed Mounting: No exposed set screws.

Easy to Install Easy to Use