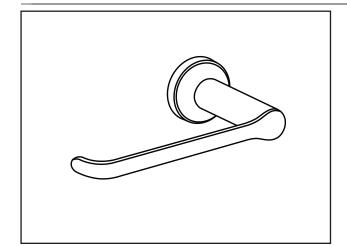

## **MODEL NUMBER:**

☐ 7105230 - Toilet Paper Holder

## **PRODUCT FEATURES:**

**Materials of Construction:** Metal construction for durability & long life.

Concealed Mounting: No exposed set screws.

Easy to Install Easy to Use