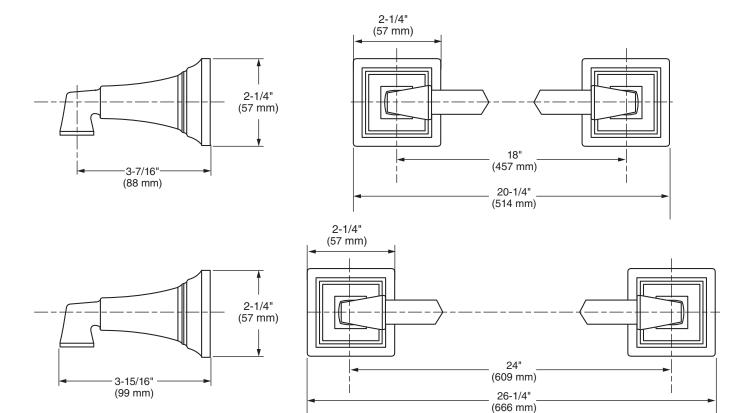

## **MODEL NUMBER:**

- ☐ 7455018 18" Towel Bar
- ☐ 7455024 24" Towel Bar

## **PRODUCT FEATURES:**

Materials of Construction: Metal construction for

durability & long life. Brass rod.

Concealed Mounting: No exposed set screws.

Easy to Install

## SUGGESTED SPECIFICATION

18" and 24" Towel Bar shall feature metal construction. Rod shall be brass. Shall feature concealed mounting with no exposed set screws. Towel Bar shall be American Standard Model # 7455\_\_\_\_.