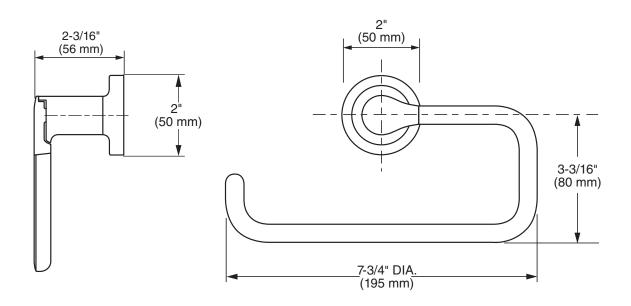

## MODEL NUMBER: ☐ 7105190 - Towel Ring

## **PRODUCT FEATURES:**

**Materials of Construction:** Metal construction for durability & long life. Bushing on towel ring to prevent scratching and squeaking

Concealed Mounting: No exposed set screws.