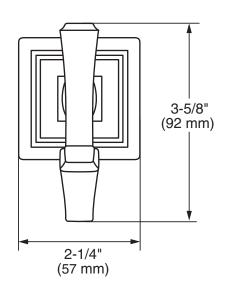

## **MODEL NUMBER:**

☐ 7455210 - Robe Hook

## **PRODUCT FEATURES:**

Materials of Construction: Metal construction for

durability & long life.

Concealed Mounting: No exposed set screws.

Easy to Install