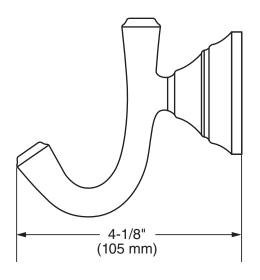

## **MODEL NUMBER:**

☐ 7455210 - Robe Hook

## **PRODUCT FEATURES:**

Materials of Construction: Metal construction for

durability & long life.

Concealed Mounting: No exposed set screws.

Easy to Install