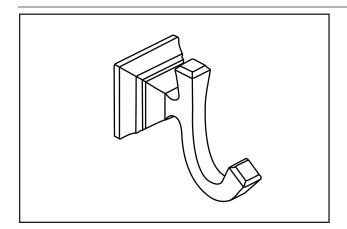

## **MODEL NUMBER:**

☐ 7455210 - Robe Hook

## **PRODUCT FEATURES:**

Materials of Construction: Metal construction for

durability & long life.

Concealed Mounting: No exposed set screws.

Easy to Install