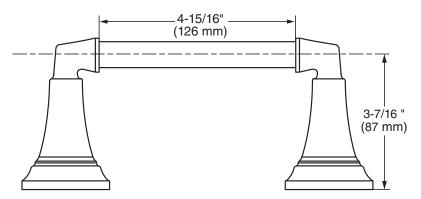

## **MODEL NUMBER:**

☐ 7455230 - Toilet Paper Holder

## **PRODUCT FEATURES:**

Materials of Construction: Metal construction for

durability & long life.

Concealed Mounting: No exposed set screws.

Easy to Install

Easy to Use: Pivoting arm for easy reload