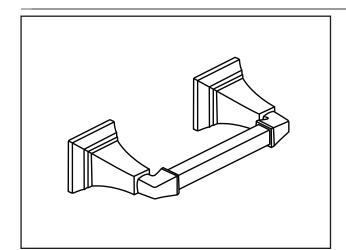

## **MODEL NUMBER:**

☐ 7455230 - Toilet Paper Holder

## **PRODUCT FEATURES:**

Materials of Construction: Metal construction for

durability & long life.

Concealed Mounting: No exposed set screws.

Easy to Install

Easy to Use: Pivoting arm for easy reload