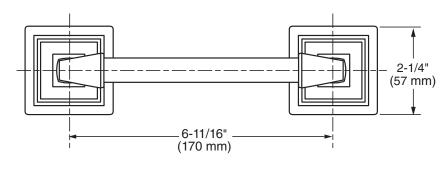

## **MODEL NUMBER:**

☐ 7455230 - Toilet Paper Holder

## **PRODUCT FEATURES:**

Materials of Construction: Metal construction for

durability & long life.

Concealed Mounting: No exposed set screws.

Easy to Install

Easy to Use: Pivoting arm for easy reload