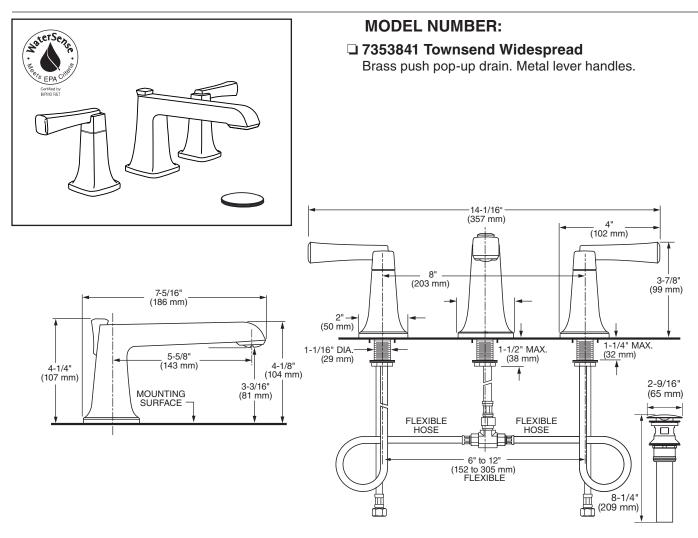

## **TOWNSEND®** TWO-HANDLE WIDESPREAD LAVATORY FAUCET

## **GENERAL DESCRIPTION:**

Cast brass valve bodies with flexible hose connections for 6" to 12" (152 mm to 30 5mm) installations. 1/4 turn washerless ceramic disc valve cartridges. Cast brass spout. Metal inlet shanks and 24" nylon braided flexible supply hoses with 3/8" compression connectors. Brass push pop-up drain. 1.2 gpm/4.5 L/min. maximum flow rate.

## SUGGESTED SPECIFICATION

Two-handle widespread lavatory faucet shall feature cast brass valve bodies with flexible hose connections for 6" to 12" installations. Shall also feature 1/4 turn washerless ceramic disc valve cartridges. Shall feature a brass push pop-up drain. Shall also feature a metal drain body with stainless steel cable actuation. Fitting shall be American Standard Model #7353841.\_\_\_.

### **CODES AND STANDARDS**

These products meet or exceed the following codes and standards:

ASME A112.18.1 **CSA B125.1** NSF/ANSI/CAN 61: Q<1 NSF/ANSI/CAN 372 ANSI A117.1

|                   |                                                                              |     | Finish Options     |                    |                  |                   |                |                            |
|-------------------|------------------------------------------------------------------------------|-----|--------------------|--------------------|------------------|-------------------|----------------|----------------------------|
| Dreduct           |                                                                              |     | Polished<br>Chrome | Polished<br>Nickel | Legacy<br>Bronze | Brushed<br>Nickel | Matte<br>Black | Brushed<br>Cool<br>Sunrise |
| Product<br>Number | Description                                                                  |     | 002                | 013                | 278              | 295               | 243            | GN0                        |
| 7353841           | Townsend Widespread with<br>Brass push pop-up drain.<br>Metal lever handles. | (Å) | $\checkmark$       | $\checkmark$       | $\checkmark$     | $\checkmark$      | $\checkmark$   | $\checkmark$               |