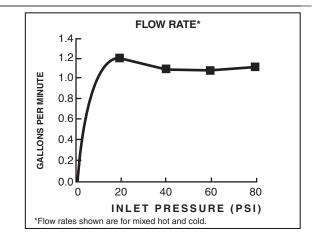

## **GENERAL DESCRIPTION:**

Cast brass valve bodies with flexible hose connections for 6" to 12" (152 mm to 30 5mm) installations. 1/4 turn washerless ceramic disc valve cartridges. Cast brass spout. Metal inlet shanks and 24" nylon braided flexible supply hoses with 3/8" compression connectors. Brass push pop-up drain. 1.2 gpm/4.5 L/min. maximum flow rate.