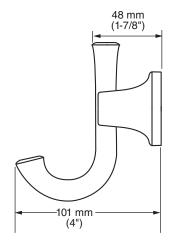

## MODEL NUMBER: □ 7353210 - ROBE HOOK

## **PRODUCT FEATURES:**

Materials of Construction: Metal construction for

durability & long life.

Concealed Mounting: No exposed set screws.

Easy to Install