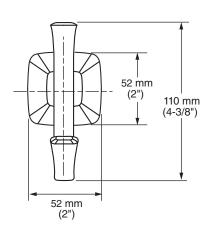

## MODEL NUMBER: □ 7353210 - ROBE HOOK

## **PRODUCT FEATURES:**

Materials of Construction: Metal construction for

durability & long life.

Concealed Mounting: No exposed set screws.

Easy to Install