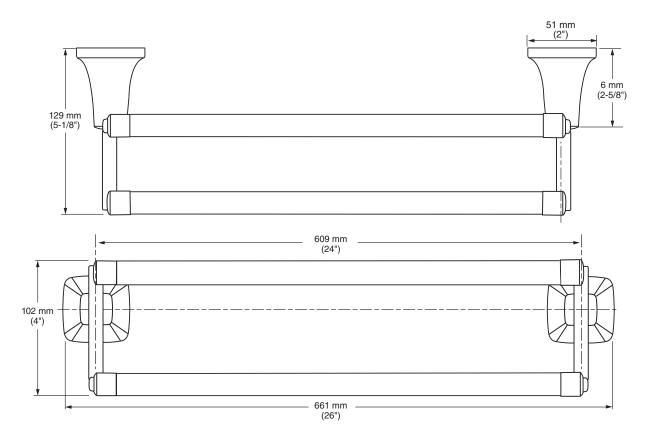

## **MODEL NUMBER:**

☐ 7353224 - DOUBLE Towel Bar

## **PRODUCT FEATURES:**

Materials of Construction: Metal construction for

durability & long life. Brass rod.

Concealed Mounting: No exposed set screws.

Easy to Install

## SUGGESTED SPECIFICATION

24" Double Towel Bar shall feature metal construction. Rods shall be brass. Shall feature concealed mounting with no exposed set screws. Double Towel Bar shall be American Standard Model # 7353224.\_\_\_\_.