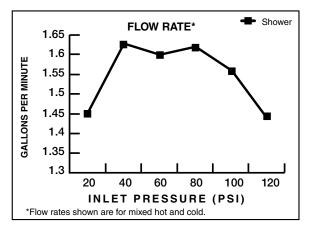

### **PRODUCT FEATURES:**

Water Saving: WaterSense certified.

Pressure Compensating Flow Control Device:
Provides consistent flow over a wide pressure range.
Variety of Spray Functions: Allows the user to select