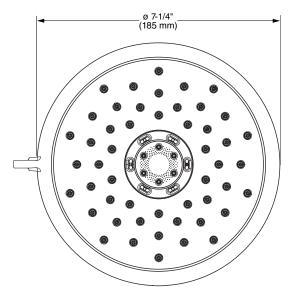

#### **GENERAL DESCRIPTION:**

Showerhead adjusts from Drench to Sensitive to jet to Massage. Permanent built-in compensating flow control device. 1.8 gpm/6.8 L/min. maximum flow rate.

### **PRODUCT FEATURES:**

Water Saving: WaterSense certified.

Pressure Compensating Flow Control Device:
Provides consistent flow over a wide pressure range.
Variety of Spray Functions: Allows the user to select

the spray functions best suited to their needs.