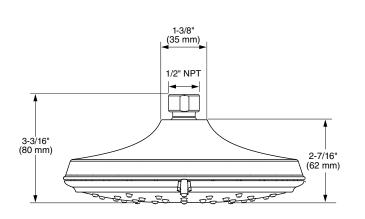

#### **GENERAL DESCRIPTION:**

Showerhead adjusts from Drench to Sensitive to jet to Massage. Permanent built-in compensating flow control device. 1.8 gpm/6.8 L/min. maximum flow rate.