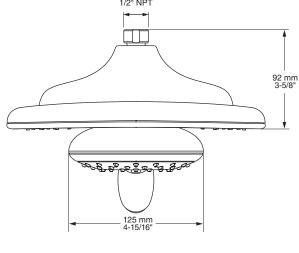

## Spectra<sup>®</sup> Duo 4-Function 2-in-1 Showerhead

**MODEL NUMBER:** 

□ 9038254 Spectra<sup>®</sup> Duo

\_\_\_\_\_\_1498 mm \_\_\_\_\_\_\_ 59" \_\_\_\_\_\_

1/2" NPSM