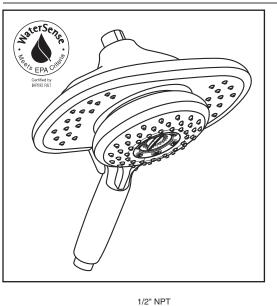

## Spectra<sup>®</sup> Duo 4-Function 2-in-1 Showerhead

**MODEL NUMBER:** 

□ 9038254 Spectra<sup>®</sup> Duo

\_\_\_\_\_\_1498 mm \_\_\_\_\_\_\_ 59" \_\_\_\_\_\_

1/2" NPSM

#### **GENERAL DESCRIPTION:**

2-in-1 Showerhead adjusts from Drench to Sensitive to jet to Massage. Permanent built-in compensating flow control device. 1.8 gpm/6.8 L/min. maximum flow rate.

### **PRODUCT FEATURES:**

Water Saving: WaterSense certified.

**Pressure Compensating Flow Control Device:** Provides consistent flow over a wide pressure range.

Variety of Spray Functions: Allows the user to select the spray functions best suited to their needs.

**DivertPaddle™** : Allows for an easy switch between spray heads.

**Magenetic docking:** Hand shower securely docks on the shower head magnetically.