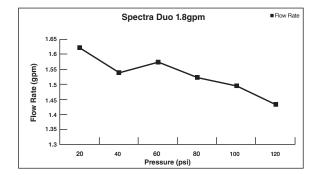

#### **GENERAL DESCRIPTION:**

2-in-1 Showerhead adjusts from Drench to Sensitive to jet to Massage. Permanent built-in compensating flow control device. 1.8 gpm/6.8 L/min. maximum flow rate.

### **PRODUCT FEATURES:**

Water Saving: WaterSense certified.

**Pressure Compensating Flow Control Device:** Provides consistent flow over a wide pressure range.

Variety of Spray Functions: Allows the user to select the spray functions best suited to their needs.