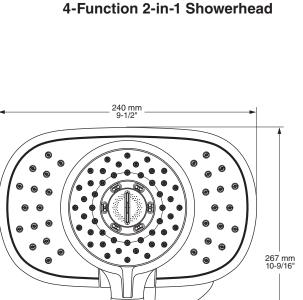

## Spectra<sup>®</sup> Duo 4-Function 2-in-1 Showerhead

**MODEL NUMBER:** 

□ 9038254 Spectra<sup>®</sup> Duo

\_\_\_\_\_\_1498 mm \_\_\_\_\_\_\_ 59" \_\_\_\_\_\_

1/2" NPSM

#### **GENERAL DESCRIPTION:**

2-in-1 Showerhead adjusts from Drench to Sensitive to jet to Massage. Permanent built-in compensating flow control device. 1.8 gpm/6.8 L/min. maximum flow rate.