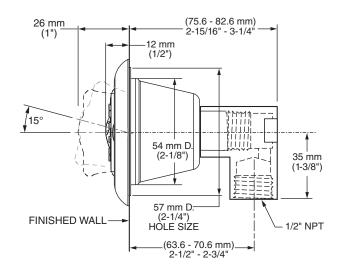

### **GENERAL DESCRIPTION:**

Flush mount body spray. Swivel spray with adjustable spray pattern automatically extends when water is turned on and auto retracts when water is turned off. Spray pattern adjusts from full spray to combination to massage. Spray position adjusts up to 15° in any direction. Easy clean spray nozzles. Brass escutcheon. Fits wall cavity using standard 2" x 4" studs. Installs as one piece. Plaster guard serves as a rough-in guide and pipe plug. 1.5 gpm/5.7 L/min. maximum flow rate.