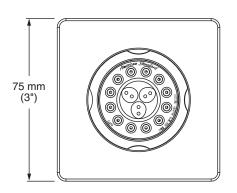

#### **MODEL NUMBER:**

☐ 1660.140 Multifunction Square Body Spray Flush mount. 1/2" NPT male connection.

### **GENERAL DESCRIPTION:**

Flush mount body spray. Swivel spray with adjustable spray pattern automatically extends when water is turned on and auto retracts when water is turned off. Spray pattern adjusts from full spray to combination to massage. Spray position adjusts up to 15° in any direction. Easy clean spray nozzles. Brass escutcheon. Fits wall cavity using standard 2" x 4" studs. Installs as one piece. Plaster guard serves as a rough-in guide and pipe plug. 1.5 gpm/5.7 L/min. maximum flow rate.