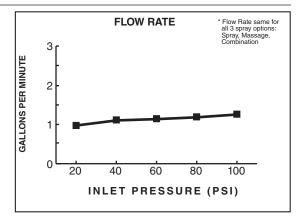

### **GENERAL DESCRIPTION:**

Flush mount body spray. Swivel spray with adjustable spray pattern automatically extends when water is turned on and auto retracts when water is turned off. Spray pattern adjusts from full spray to combination to massage. Spray position adjusts up to 15° in any direction. Easy clean spray nozzles. Brass escutcheon. Fits wall cavity using standard 2" x 4" studs. Installs as one piece. Plaster guard serves as a rough-in guide and pipe plug. 1.5 gpm/5.7 L/min. maximum flow rate.