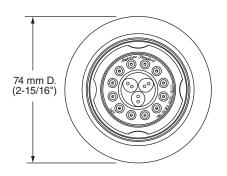

### **GENERAL DESCRIPTION:**

Flush mount body spray. Swivel spray with adjustable spray pattern automatically extends when water is turned on and auto retracts when water is turned off. Spray pattern adjusts from full spray to combination to massage. Spray position adjusts up to 15° in any direction. Easy clean spray nozzles. Brass escutcheon. Fits wall cavity using standard 2" x 4" studs. Installs as one piece. Plaster guard serves as a rough-in guide and pipe plug. 1.5 gpm/5.7 L/min. maximum flow rate.