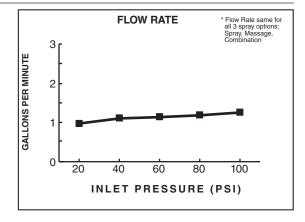

### **GENERAL DESCRIPTION:**

Flush mount body spray. Swivel spray with adjustable spray pattern automatically extends when water is turned on and auto retracts when water is turned off. Spray pattern adjusts from full spray to combination to massage. Spray position adjusts up to 15° in any direction. Easy clean spray nozzles. Brass escutcheon. Fits wall cavity using standard 2" x 4" studs. Installs as one piece. Plaster guard serves as a rough-in guide and pipe plug. 1.5 gpm/5.7 L/min. maximum flow rate.