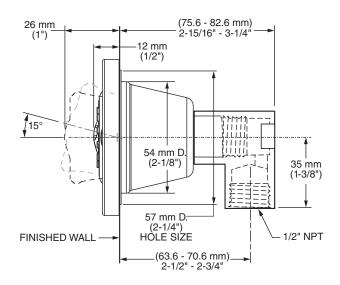

### **GENERAL DESCRIPTION:**

Flush mount body spray. Swivel spray with adjustable spray pattern automatically extends when water is turned on and auto retracts when water is turned off. Spray pattern adjusts from full spray to combination to massage. Spray position adjusts up to 15° in any direction. Easy clean spray nozzles. Brass escutcheon. Fits wall cavity using standard 2" x 4" studs. Installs as one piece. Plaster guard serves as a rough-in guide and pipe plug. 1.5 gpm/5.7 L/min. maximum flow rate.