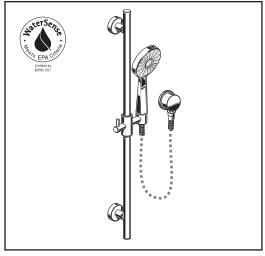

## ☐ 1662.647 Water Saving 3-Function Shower System Kit

#### Includes:

• Water Saving 3-Function

Hand Shower 1660.147

• Hose 8888.035

• Wall Supply 8888.068

• 30" Standard Slide Bar 1660.330

55mm (2-3/16")

60mm (2-3/8") DIA. ESCUTCHEON

#### **GENERAL DESCRIPTION:**

13mm

/2" NPT

(48"- 60") PTIONAL) FINISHED FLOOR

Complete shower system kit includes: a wall supply with 1/2" NPT female inlet, 1/2" NPSM male outlet; a 59" (1500mm) shower hose; a water saving hand shower; and a 30" Standard Slide Bar. Hand shower adjusts from full spray to full/massage combination to pulsating massage. Spray pattern can be changed with the flick of the thumb. 1.8 gpm/6.8 L/min. flow restrictor. Adjustable shower holder can be set at any height or position along the bar and angle up to 45°. Kit includes double check valves to prevent back flow.