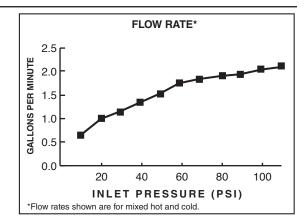

#### **GENERAL DESCRIPTION:**

13mm

/2" NPT

(48"- 60") PTIONAL) FINISHED FLOOR

Complete shower system kit includes: a wall supply with 1/2" NPT female inlet, 1/2" NPSM male outlet; a 59" (1500mm) shower hose; a water saving hand shower; and a 30" Standard Slide Bar. Hand shower adjusts from full spray to full/massage combination to pulsating massage. Spray pattern can be changed with the flick of the thumb. 1.8 gpm/6.8 L/min. flow restrictor. Adjustable shower holder can be set at any height or position along the bar and angle up to 45°. Kit includes double check valves to prevent back flow.