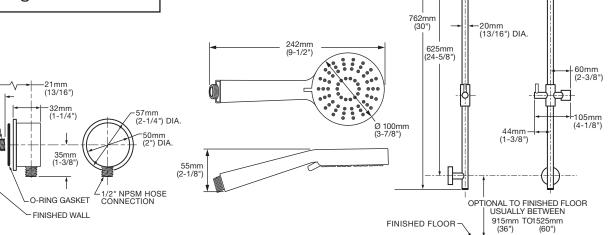

#### Includes:

• Water Saving 3-Function

Hand Shower 1660.147

• Hose 8888.035

• Wall Supply 8888.068

• 30" Standard Slide Bar 1660.330

55mm (2-3/16")

60mm (2-3/8") DIA. ESCUTCHEON

#### **GENERAL DESCRIPTION:**

13mm

/2" NPT

(48"- 60") PTIONAL) FINISHED FLOOR

Complete shower system kit includes: a wall supply with 1/2" NPT female inlet, 1/2" NPSM male outlet; a 59" (1500mm) shower hose; a water saving hand shower; and a 30" Standard Slide Bar. Hand shower adjusts from full spray to full/massage combination to pulsating massage. Spray pattern can be changed with the flick of the thumb. 1.8 gpm/6.8 L/min. flow restrictor. Adjustable shower holder can be set at any height or position along the bar and angle up to 45°. Kit includes double check valves to prevent back flow.

#### SUGGESTED SPECIFICATION:

Shower system shall feature a wall supply with 1/2" NPT female inlets, 1/2" NPSM male outlet, 59" hose, hand shower and a 30" Standard Slide Bar. Hand shower shall be ergonomically designed for a positive grip even when wet. Spray pattern adjustment shall be performed with simple movement of thumb without need to change grip on handle. Hand shower shall save a minimum of 30% in water usage. Kit shall include double check valves to prevent back flow. Fitting shall be American Standard Model # 1662.647.