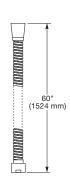

## **GENERAL DESCRIPTION:**

Complete shower system kit includes: a wall supply with 1/2" NPT female inlet, 1/2" NPSM male outlet; a 60" (1525 mm) shower hose; a water saving hand shower; and a 30" all metal slide bar. Pressure compensating flow control device. Slide bar features an adjustable shower holder which can be set at any height or position along the bar and angle up to 45°. Kit includes double check valves to prevent cross flow of hot and cold water.

## ☐ 1662607 Traditional Slide Bar Shower Kit

Includes:

Traditional Handheld Shower
Traditional 30" Slide Bar
60" Shower Hose
Wall Supply
1660773
8888035
8888037