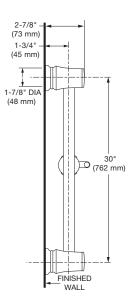

## **GENERAL DESCRIPTION:**

Complete shower system kit includes: a wall supply with 1/2" NPT female inlet, 1/2" NPSM male outlet; a 60" (1525 mm) shower hose; a water saving hand shower; and a 30" all metal slide bar. Pressure compensating flow control device. Slide bar features an adjustable shower holder which can be set at any height or position along the bar and angle up to 45°. Kit includes double check valves to prevent cross flow of hot and cold water.

#### SLIDE BAR

**Simple Height Adjustment:** Allows positioning of the personal shower anywhere along the bar.