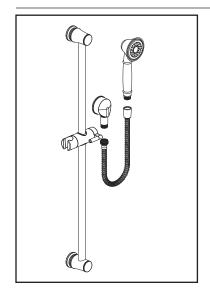

## ☐ 1662607 Traditional Slide Bar Shower Kit

Includes:

Traditional Handheld Shower
Traditional 30" Slide Bar
60" Shower Hose
Wall Supply
1660773
8888035
8888037

## **GENERAL DESCRIPTION:**

Complete shower system kit includes: a wall supply with 1/2" NPT female inlet, 1/2" NPSM male outlet; a 60" (1525 mm) shower hose; a water saving hand shower; and a 30" all metal slide bar. Pressure compensating flow control device. Slide bar features an adjustable shower holder which can be set at any height or position along the bar and angle up to 45°. Kit includes double check valves to prevent cross flow of hot and cold water.