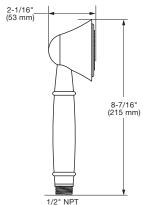

#### **HAND SHOWER**

**Lightweight, Ergonomic Design:** For a sure grip even with wet, soapy hands.

## **GENERAL DESCRIPTION:**

Complete shower system kit includes: a wall supply with 1/2" NPT female inlet, 1/2" NPSM male outlet; a 60" (1525 mm) shower hose; a water saving hand shower; and a 30" all metal slide bar. Pressure compensating flow control device. Slide bar features an adjustable shower holder which can be set at any height or position along the bar and angle up to 45°. Kit includes double check valves to prevent cross flow of hot and cold water.