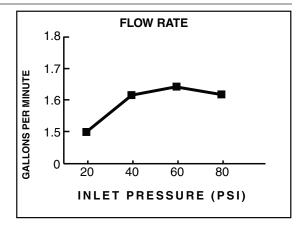

# **PRODUCT FEATURES:**

Water Saving: WaterSense certified.

**Pressure Compensating Flow Control Device:**Provides consistent flow over a wide pressure range.