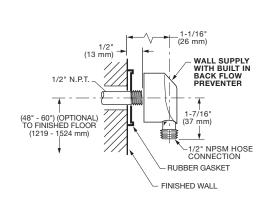

## **GENERAL DESCRIPTION:**

Complete shower system kit includes: a wall supply with 1/2" NPT female inlet, 1/2" NPSM male outlet; a 60" (1525 mm) shower hose; a water saving hand shower; and a 30" all metal slide bar. Pressure compensating flow control device. Slide bar features an adjustable shower holder which can be set at any height or position along the bar and angle up to 45°. Kit includes double check valves to prevent cross flow of hot and cold water.

### SUGGESTED SPECIFICATION

Shower system shall feature a wall supply with 1/2" NPT female inlets, 1/2" NPSM male outlet, 60" hose, hand shower and a 30" all metal slide bar. Hand Shower shall be WaterSense certified in water usage. Hand Shower shall have a pressure compensating control device. Kit shall include double check valves to prevent cross flow of hot and cold water. Fitting shall be American Standard Model # 1662607.