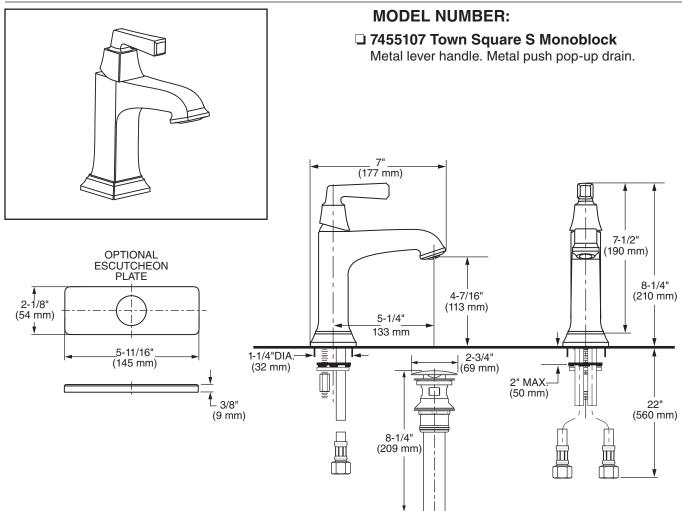

## TOWN SQUARE®S SINGLE CONTROL LAVATORY FAUCET

#### **GENERAL DESCRIPTION:**

- Cast brass spout
- Washerless 35mm ceramic disc valve cartridge with integral hot limit safety stop.
- Integrated 24" braided supply hoses with 3/8" compression connections
- Brass push pop-up drain
- 1.2 gpm/4.5 L/min maximum flow rate

#### SUGGESTED SPECIFICATION

supplies with 3/8" compression connectors. Shall also feature washerless ceramic disc valve cartridge with an integral hot limit safety stop. Shall also feature a metal drain body. Fitting shall be American StandardModel # 7455107.\_\_\_.

## Single control lavatory faucet shall feature a brass body and metal lever handle. Fitting shall be equipped with flexible

© 2019 AS America, Inc. 5/19

**PRODUCT FEATURES:** 

prolonged contact with water.

### **CODES AND STANDARDS**

These products meet or exceed the following codes and standards:

ANSI A117.1 ASME A112.18.1 CSA B125.1 NSF 61/Section 9 NSF 372

|                   |                                         |   | Finish Options     |                          |                    |                  |
|-------------------|-----------------------------------------|---|--------------------|--------------------------|--------------------|------------------|
| Draduat           |                                         |   | Polished<br>Chrome | PVD<br>Brushed<br>Nickel | Polished<br>Nickel | Legacy<br>Bronze |
| Product<br>Number | Description                             |   | 002                | 295                      | 013                | 278              |
| 7455107           | Town Square S Single Control Monoblock. | À |                    |                          |                    |                  |