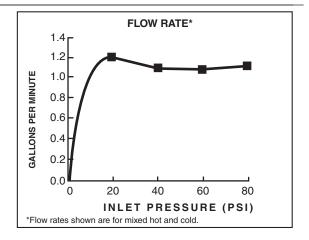

#### **GENERAL DESCRIPTION:**

- Cast brass spout
- Washerless 35mm ceramic disc valve cartridge with integral hot limit safety stop.
- Integrated 24" braided supply hoses with 3/8" compression connections
- Brass push pop-up drain
- 1.2 gpm/4.5 L/min maximum flow rate