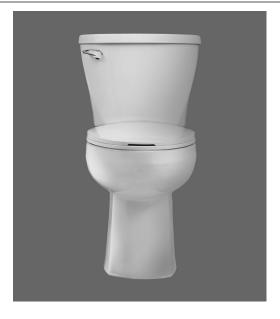

### MAINSTREAM® WaterWarden™ RIGHT HEIGHT® ELONGATED COMPLETE TOILET

VITREOUS CHINA

# MAINSTREAM® WaterWarden™ RIGHT HEIGHT® ELONGATED COMPLETE TOILET

#### ☐ 700AA.101

- WaterWarden<sup>™</sup> Overflow Protection
- · Vitreous china
- High Efficiency Toilet (1.28 gpf/4.8 Lpf)
- Meets EPA WaterSense® criteria
- · Elongated siphon action bowl with direct-fed jet
- Generous 9" x 8" water surface area
- Fully glazed 2" Trapway
- 12" (305mm) Rough-in
- Sanitary dam on bowl with three point tank stabilization
- Pilot Valve Water Control
- Good flush performance with a 3" Flapper flush valve
- Chrome handle
- 2 color-matched bolt caps
- Includes color-matched solid plastic seat and cover
- · Wax ring gasket with closet bolts
- 16-1/2" rim height for accessible applications
- 100% factory flush tested
- Lifetime warranty on chinaware, 5 year warranty on all mechanical parts, and 1 year warranty on seat