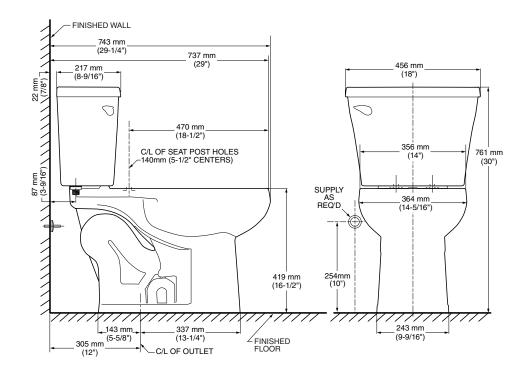

#### **Nominal Dimensions:**

743 x 456 x 761mm (28-1/4" x 18" x 30")

#### NOTES:

THIS COMBINATION IS DESIGNED TO ROUGH-IN AT A MINIMUM DIMENSION OF 305MM (12") FROM FINISHED WALL TO C/L OF OUTLET.

\* DIMENSION SHOWN FOR LOCATION OF SUPPLY IS SUGGESTED.
SUPPLY NOT INCLUDED WITH FIXTURE AND MUST BE ORDERED SEPARATELY.

**IMPORTANT:** Dimensions of fixtures are nominal and may vary within the range of tolerance established by ANSI Standard A112.19.2 These measurements are subject to change or cancellation. No responsibility is assumed for use of superseded or voided pages.