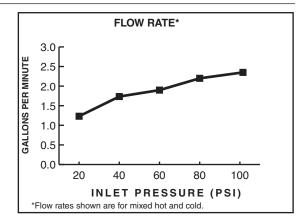

#### **GENERAL DESCRIPTION:**

Cast Brass 8-1/2" (218mm) long swivel spout. Lever handle. Washerless 40mm ceramic disc valve cartridge. Cast brass waterway with 1/2" male inlet shanks. Metal escutcheon plate (escutcheon size 10-5/16"L x 2-3/8"W). 2.2gpm/8.3L/min. maximum flow rate.