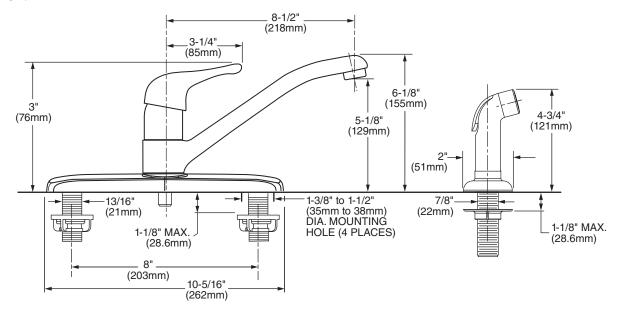

#### **GENERAL DESCRIPTION:**

Cast Brass 8-1/2" (218mm) long swivel spout. Lever handle. Washerless 40mm ceramic disc valve cartridge. Cast brass waterway with 1/2" male inlet shanks. Metal escutcheon plate (escutcheon size 10-5/16"L x 2-3/8"W). 2.2gpm/8.3L/min. maximum flow rate.