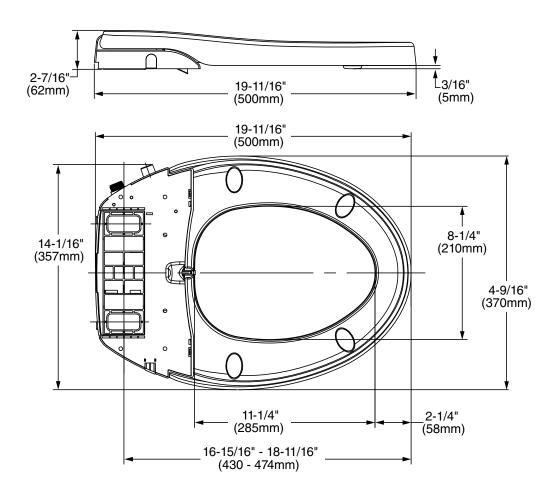

## AquaWash® Manual Bidet SpaLet® Seat with Telescoping Lid

☐ 5900A.05GT Elongated Manual SpaLet® Bidet seat

AquaWash SpaLet seat features a modern design with a slim 2-3/8" (60mm) telescoping seat that accompanies any décor. This seat features a water pressured bidet seat with adjustable spray patterns and detachable nozzles; no electrical power required. This seat also features a one button push lift-off for easier cleaning; slow close hinges to prevent slamming of the seat and top mount installation for easier install. Fits most conventional toilets.