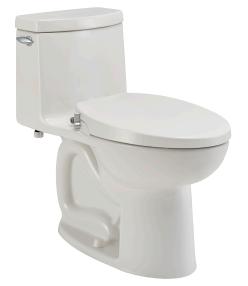

## AquaWash® Manual Bidet SpaLet® Seat with Telescoping Lid

☐ 5900A.05GT Elongated Manual SpaLet® Bidet seat

AquaWash SpaLet seat features a modern design with a slim 2-3/8" (60mm) telescoping seat that accompanies any décor. This seat features a water pressured bidet seat with adjustable spray patterns and detachable nozzles; no electrical power required. This seat also features a one button push lift-off for easier cleaning; slow close hinges to prevent slamming of the seat and top mount installation for easier install. Fits most conventional toilets.

- Non-electric bidet feature with adjustable spray volume.
- Dual, self cleansing nozzles for independent front and back cleansing.
- Includes EverClean® surface which inhibits the growth of stain and odor causing bacteria, mold, and mildew on the surface
- Removable nozzle tips for additional cleaning.
- Slow-close seat and lid for users convenience.
- One-push Removable Seat for easier cleaning of the seat and bowl.
- Seamless telescoping lid design to conceal the seat ring.
- Includes mounting hardware and seat water supply.
- Internal Vacuum Breaker.