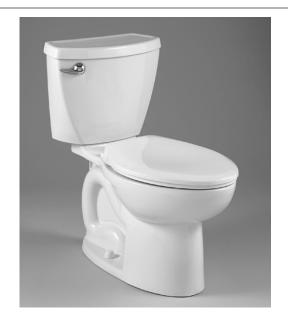

# SAVER CADET® 3 ELONGATED **COMPLETE TOILET**

VITREOUS CHINA

# SAVER CADET® 3 ELONGATED **COMPLETE TOILET**

#### ☐ 2447.128NT

- Vitreous china
- Meets definition for HET (High Efficiency Toilet)
- High Efficiency (1.28 gpf/4.8 Lpf)
- Meets EPA WaterSense® criteria
- Space saving compact design Elongated bowl fits in the same space as a round front toilet
- 12" (305mm) Rough-in
- EverClean® surface inhibits the growth of stain and odor causing bacteria, mold and mildew on the surface
- Featuring the Cadet® 3 Flushing System
   Elongated siphon action jetted bowl with 2-1/8" trapway
- Internal trapway area fully glazed
  Generous 8" x 9" water surface area
- Close coupled tank with flat tank cover for superior storage
  • Oversized 3" Flush Valve with Chemical
- Resistant Flapper
- Features No Tools Installation. Everything needed for toilet installation is included and can be hand tightened
- Sanitary dam on bowl with four point tank stabilization
- 2 color match bolt caps
- Chrome Trip Lever
- Color matched solid plastic seat with cover
- Wax ring gasket with closet bolts
- 100% factory flush tested
- Limited lifetime warranty on chinaware, 5 year warranty on all mechanical parts, and 1 year warranty on seat.