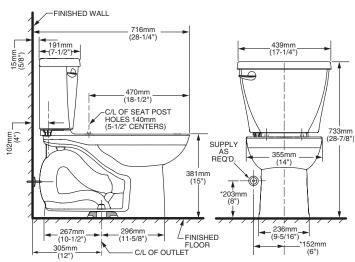

#### **Nominal Dimensions:**

718 x 438 x 733mm (28-1/4" x 17-1/4" x 28-7/8")

# Meets or Exceeds the Following Specifications:

- ASME A112.19.2-2008/CSA B45.1-08 for Vitreous China Fixtures
- US EPA WaterSense® Specification for HET's

THIS COMBINATION IS DESIGNED TO ROUGH-IN AT A MINIMUM DIMENSION OF 305MM (12") FROM FINISHED WALL TO C/L OF OUTLET.

\* DIMENSIONS SHOWN FOR LOCATION OF SUPPLY ARE SUGGESTED.
SUPPLY NOT INCLUDED WITH FIXTURE AND MUST BE ORDERED

IMPORTANT: Dimensions of fixtures are nominal and may vary within the range of tolerance established by ANSI Standard A112.19.2

These measurements are subject to change or cancellation. No responsibility is assumed for use of superseded or voided pages.