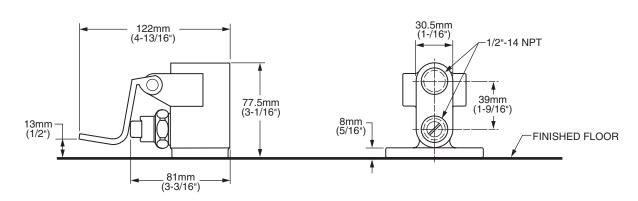

### **GENERAL DESCRIPTION:**

Cast brass valve body with floor-mounted self-closing pedal valve with blue index. 1/2" female NPT inlet to the rear. 1/2" female NPT outlet to rear.

### SUGGESTED SPECIFICATION:

Floor-mounted pedal valve shall feature cast brass valve body, brass chrome-plated pedal. Brass valve shall be self-closing. Fitting shall be American Standard Model #7680.110.