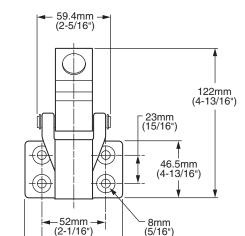

### **GENERAL DESCRIPTION:**

Cast brass valve body with floor-mounted self-closing pedal valve with blue index. 1/2" female NPT inlet to the rear. 1/2" female NPT outlet to rear.

### SUGGESTED SPECIFICATION:

Floor-mounted pedal valve shall feature cast brass valve body, brass chrome-plated pedal. Brass valve shall be self-closing. Fitting shall be American Standard Model #7680.110.