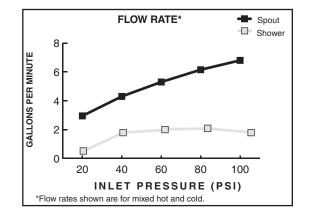

#### **GENERAL DESCRIPTION:**

Cast brass valve body. Washerless 47mm ceramic disc valve cartridge with volume and temperature control. Hot limit safety stop. Pressure balancing cartridge maintains constant output temperature in response to changes in relative hot and cold supply pressures. 1/2" female I.P.S. inlets/outlets. Easy clean showerhead has 2.0gpm/7.6L/min. flow restrictor. Metal lever handle. Rough-in plaster guard designed for use as thin-wall mounting adaptor.