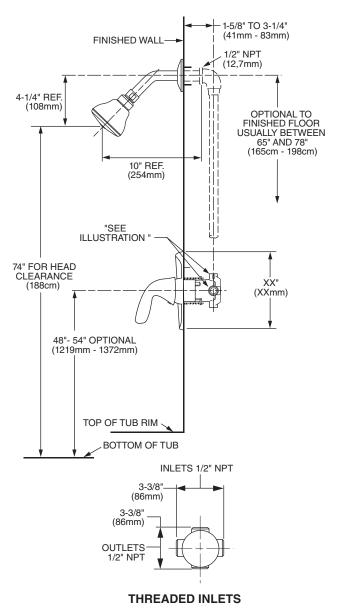

#### **GENERAL DESCRIPTION:**

Cast brass valve body. Washerless 47mm ceramic disc valve cartridge with volume and temperature control. Hot limit safety stop. Pressure balancing cartridge maintains constant output temperature in response to changes in relative hot and cold supply pressures. 1/2" female I.P.S. inlets/outlets. Easy clean showerhead has 2.0gpm/7.6L/min. flow restrictor. Metal lever handle. Rough-in plaster guard designed for use as thin-wall mounting adaptor.

### **CODES AND STANDARDS**

These products meet or exceed the following codes and standards:

ANSI A117.1 ASME A112.18.1 CSA B 125 ASSE 1016

| Product<br>Number | Description                                                                                                            |
|-------------------|------------------------------------------------------------------------------------------------------------------------|
| 9090.501.002      | Pressure Balance Shower only. Female I.P.S. inlets/outlets. Easy clean showerhead. Polished Chrome finish. SKU# 65466. |