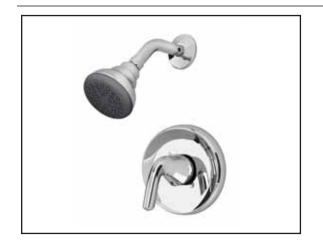

#### MODEL NUMBER:

9090.501.002 Pressure Balance Shower Set Easy Clean showerhead. Polished Chrome finish. SKU# 65466.

#### **GENERAL DESCRIPTION:**

Cast brass valve body. Washerless 47mm ceramic disc valve cartridge with volume and temperature control. Hot limit safety stop. Pressure balancing cartridge maintains constant output temperature in response to changes in relative hot and cold supply pressures. 1/2" female I.P.S. inlets/outlets. Easy clean showerhead has 2.0gpm/7.6L/min. flow restrictor. Metal lever handle. Rough-in plaster guard designed for use as thin-wall mounting adaptor.