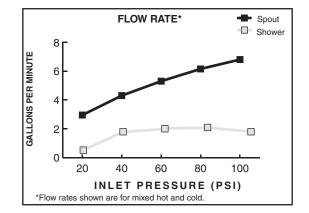

# **GENERAL DESCRIPTION:**

Cast brass valve body. Washerless 47mm ceramic disc valve cartridge with volume and temperature control. Hot limit safety stop. Pressure balancing cartridge maintains constant output temperature in response to changes in relative hot and cold supply pressures. 1/2" female I.P.S. inlets/outlets. Easy clean showerhead has 2.0gpm/7.6L/min. flow restrictor. Metal lever handle. Rough-in plaster guard designed for use as thin-wall mounting adaptor. I.P.S. diverter tub spout.