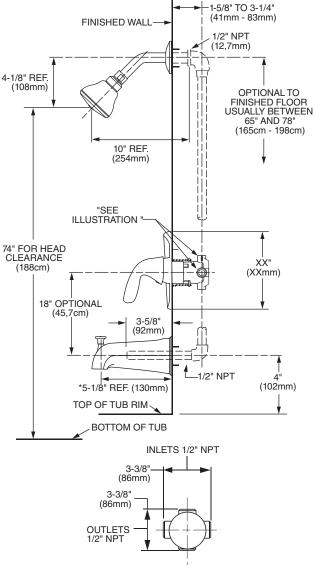

g Valve:** Maintains output temperature in response to changes in relative hot and cold supply pressure. Diaphragm system engineered to eliminate cross flow and spool "thumping". Avoids failure due to mineral deposits - ideal for use with hard water.

Adjustable Hot Limit Safety Stop: Limits the amount of hot water allowed to mix with cold. Reduces the risk of accidental scalding.

Integral Plaster Guard and Mounting Plate: Plaster guard designed to protect valve during installation and to serve as a mounting plate for thin wall installations.

Lifetime Warranty on Function and Finish.

### MODEL NUMBER:

9090.502.002 Pressure Balance Tub and Shower Set Easy Clean showerhead. I.P.S. diverter tub spout.

Easy Clean showerhead. I.P.S. diverter tub spout. Polished Chrome finish. SKU# 40946.



#### THREADED INLETS

## SUGGESTED SPECIFICATION:

Bath/shower fitting shall be cast brass construction. Easy clean showerhead and I.P.S. diverter tub spout. Fitting shall be equipped with pressure balancing cartridge engineered to eliminate cross flow and avoid failure due to mineral deposits. Fitting shall be equipped with a pressure balancing mechanism and hot limit safety stop. Fitting shall be American Standard Model # 9090.502.002, SKU# 40946.

nerican Standard

Style That Works Better

# **CODES AND STANDARDS**

These products meet or exceed the following codes and standards:

ANSI A117.1 ASME A112.18.1 CSA B 125 ASSE 1016



| Product<br>Number | Description