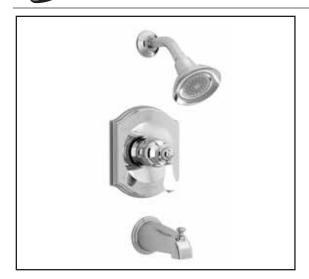

## ☐ 7765502.002 Pressure Balance Tub and Shower Set

Easy Clean showerhead. I.P.S. diverter tub spout. Porcelain lever handles. Polished Chrome finish.

### **CODES AND STANDARDS**

These products meet or exceed the following codes and standards:

ANSI A117.1 ASME A112.18.1 CSA B 125 ASSE 1016

| Product<br>Number | Description                                                                                                                                                   |
|-------------------|---------------------------------------------------------------------------------------------------------------------------------------------------------------|
| 7765502.002       | Pressure balance tub/shower. Female I.P.S. inlets/outlets. Easy clean showerhead. I.P.S. diverter tub spout. Porcelain lever handles. Polished Chrome finish. |