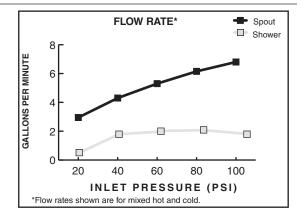

ODEL NUMBER:**

## ☐ 7765502.002 Pressure Balance Tub and Shower Set

Easy Clean showerhead. I.P.S. diverter tub spout. Porcelain lever handles. Polished Chrome finish.



### **SUGGESTED SPECIFICATION:**

Bath/shower fitting shall be cast brass construction. Easy clean showerhead and I.P.S. diverter tub spout. Fitting shall be equipped with pressure balancing cartridge engineered to eliminate cross flow and avoid failure due to mineral deposits. Fitting shall be equipped with a pressure balancing mechanism and hot limit safety stop. Fitting shall be American Standard Model# 7765502.002.



### GRAYSON™ ANTI-SCALD PRESSURE BALANCE TUB & SHOWER SET

### **CODES AND STANDARDS**

These products meet or exceed the following codes and standards:

ANSI A117.1 ASME A112.18.1 CSA B 125 ASSE 1016



| Product<br>Number | Description                                                                                                                                                   |
|-------------------|---------------------------------------------------------------------------------------------------------------------------------------------------------------|
| 7765502.002       | Pressure balance tub/shower. Female I.P.S. inlets/outlets. Easy clean showerhead. I.P.S. diverter tub spout. Porcelain lever handles. Polished Chrome finish. |

Meets the American Disabilities Act Guidelines and ANSI A117.1 Requirements for the physically challenged.