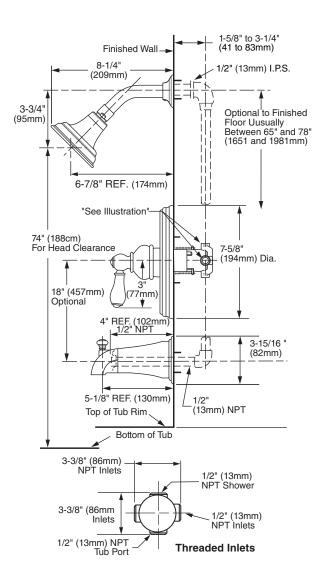

#### **GENERAL DESCRIPTION:**

Cast brass valve body. Washerless 47mm ceramic disc valve cartridge with temperature control. Hot limit safety stop. Pressure balancing cartridge maintains constant output temperature in response to changes in relative hot and cold supply pressures. 1/2" female I.P.S. inlets/outlets. Easy clean showerhead has 2.0gpm/ 7.6L/min. flow restrictor. Porcelain lever handle. Rough-in plaster guard designed for use as thin-wall mounting adaptor. I.P.S. diverter tub spout.