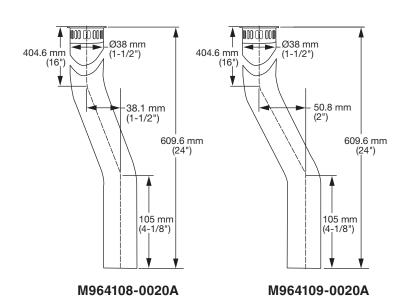

## **MODEL NUMBER:**

- M964108-0020A

  Offset Vacuum Breaker, 1-1/2" Offset
  1-1/2" offset, 24" length. Includes vacuum breaker bladder and coupling nut.
- M964109-0020A
  Offset Vacuum Breaker, 2" Offset
  2" offset, 24" length. Includes vacuum breaker bladder and coupling nut.