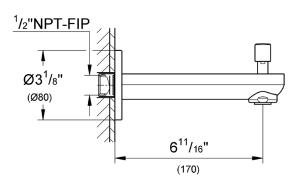

### STANDARD SPECIFICATION:

- GROHE StarLight®
- 6 11/16" Spout reach
- Wall mount
  1/2" Inlet
- Push-down diverter activation

## **TECHNICAL DATA:**

Product Height 3-1/8 in

Product Width 3-1/8 in

Fitting Spout Reach 6-11/16 in