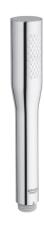

### STICK HAND SHOWER - 1 SPRAY

#### STANDARD SPECIFICATION:

- GROHE StarLight®
- GROHE DreamSpray®
- Speed Clean® anti-lime system
- 1 Spray: Non-adjustable normal spray
- Max. flow rate: 2.5gpm (9.5L/min)