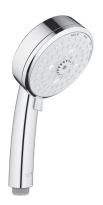

### 100 HAND SHOWER - 4 SPRAYS

#### STANDARD SPECIFICATION:

- GROHE StarLight®
- GROHE DreamSpray®
- Speed Clean® anti-lime system
- 4" Face
- 4 Sprays: GROHE Rain O2, Rain, Massage, Jet
- 1/2" NPT female threads
- White spray face
- Max. flow rate: 2.5gpm (9.5L/min)