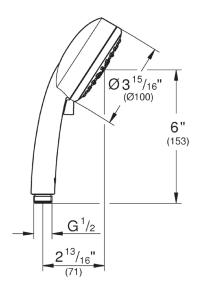

### **TECHNICAL DATA:**

Product Height 8 in

Product Length 5-1/8 in

Product Width 3-15/16 in

GPM (Min)-GPM (Max) 2.5 gal (US)/min