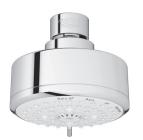

#### STANDARD SPECIFICATION:

- GROHE StarLight®
- GROHE DreamSpray®
- Speed Clean® anti-lime system
- 4 Sprays: GROHE Rain O2, Rain, Massage, Jet
- 1/2" NPT female threads
- White spray face
- 4" face
- Rotating ball joint ± 15°
- Max. flow rate: 2.5gpm (9.5L/min)

#### **TECHNICAL DATA:**

Product Height 3-15/16 in

Product Length 3-5/16 in

Product Width 3-15/16 in

GPM (Min)-GPM (Max) 2.5 gal (US)/min