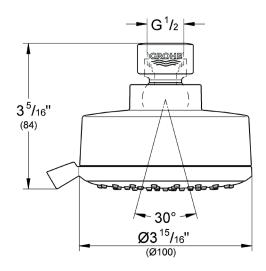

#### **TECHNICAL DATA:**

Product Height 3-15/16 in

Product Length 3-5/16 in

Product Width 3-15/16 in

GPM (Min)-GPM (Max) 2.5 gal (US)/min