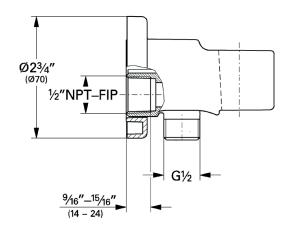

#### **TECHNICAL DATA:**

Product Height 2-3/4 in

Product Length 2-11/16 in

Product Width 2-3/4 in