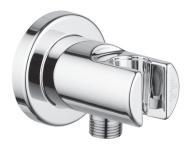

## WALL UNION WITH HAND SHOWER HOLDER

#### STANDARD SPECIFICATION:

- GROHE StarLight®
- 1/2" NPT threads
- Integrated hand shower holder

**PRODUCT FEATURES:** 

GROHE StarLight®

**CERTIFICATIONS:** 

- CSA B125.1
- ASME A112.18.1

**AVAILABLE FINISHES:** 

# WALL UNION WITH HAND SHOWER HOLDER