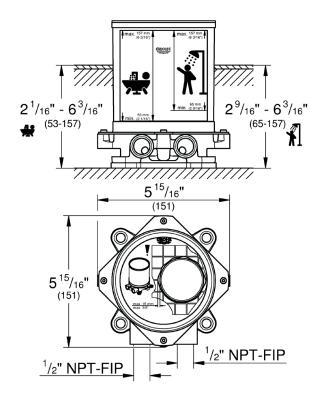

#### STANDARD SPECIFICATION:

- Floor mounted
- Installation plate with 360° horizontal and 3° vertical adjustment
- 1/2" NPT female connections (hot/cold supplies)
- Installation depth 2"-6" (53-157mm) for bath mixers/spouts, depth compensation 4" (104mm)
- Flush plug included

#### **TECHNICAL DATA:**

**Product Height** 

Product Length 5-15/16 in

Product Width 5-15/16 in