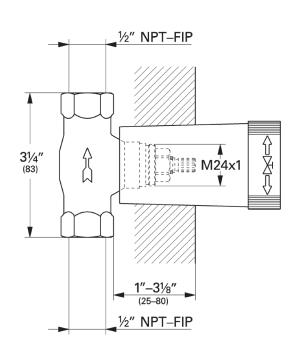

# 29 273

### **VOLUME CONTROL**

# 1/2" VOLUME CONTROL ROUGH-IN VALVE



#### STANDARD SPECIFICATION:

• 1/2" NPT Connection



#### **PRODUCT FEATURES:**



#### **CERTIFICATIONS:**

- Massachusetts Plumbing Board Approved
- CSA B125.1
- ASME A112.18.1

#### **AVAILABLE FINISHES:**

29273000 No Finish

NOTE: Install this product according to the installation guide. ADA, CSA compliant when installed to the specific requirements of these regulations. We reserve the right to make revisions without notice to product specifications. 01-21-2022



# 29 273

### **VOLUME CONTROL**



## 1/2" VOLUME CONTROL ROUGH-IN VALVE

#### **TECHNICAL DATA:**