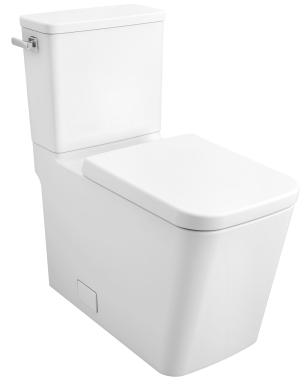

# **EUROCUBE**

TWO-PIECE ELONGATED SINGLE FLUSH TOILET

## STANDARD SPECIFICATION:

- Elongated bowl design
- Made of vitreous china in Alpine White
- 12" (305 mm) rough-in
- Siphon action jetted bowl with smooth-sided, concealed trapway
- ADA Height
- Left and right hand trip lever options available
- High efficiency, low consumption 1.28 gpf/4.8 Lpf
- InfinaBright™ surface coating reduces dirt and bacteria build-up ensuring the surface shines longer
- DreamClean<sup>™</sup> Rim scrubs the top to bottom with every flush
- 16-1/2" (419 mm) rim height
- Fully-glazed 2-1/8" (54 mm) trapway
- 3" (76 mm) flush valve
- Includes slow-close telescoping seat
- Color-matched bolt hole covers