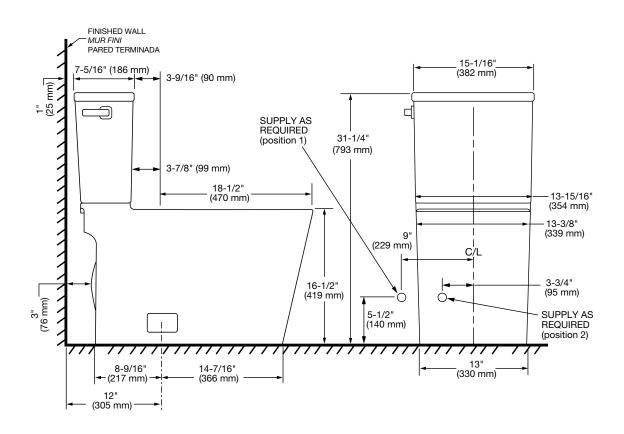

## **DIMENSIONS:**

NOMINAL DIMENSIONS 29-3/8"x 14-15/16"x 30-13/16" (746 x 379 x 782 mm)

WATER SPOT 7-7/8" (200 mm) wide 9-1/4" (235 mm) length 5-1/2" (140 mm) distance to rim

#### NOTES:

This toilet is designed to rough-in at a minimum dimension of 12" (305 mm) from finished wall to C/L of outlet. Supply not included with fixture and must be ordered separately. Dimensions shown for location of supply is suggested.

### **IMPORTANT:**

Dimensions of fixtures are nominal and may vary within the range of tolerance established by ANSI Standard A112.19.2. These measurements are subject to change or cancellation. No responsibility is assumed for use of superseded or voided pages.