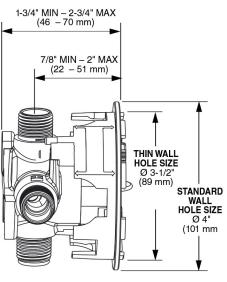

ush plug included
- Valve can be rotated 180° to accommodate floor or ceiling supplies
- Made of DZR Brass
- Service stops
- Can be tested using flush plug with air (200psi) or water (300psi).
- Cartridge ships with the trim



#### **PRODUCT FEATURES:**



#### **CERTIFICATIONS:**

- Massachusetts Plumbing Board Approved
- ASSE 1016
- CSA B125.1
- CSA B125.16
- ASME A112.18.1ASME A112.1016

#### **AVAILABLE FINISHES:**

**35116000** No Finish

NOTE: Install this product according to the installation guide. ADA, CSA compliant when installed to the specific requirements of these regulations. We reserve the right to make revisions without notice to product specifications. 12-15-2021



# 35 116

# GROHSAFE™ 3.0

# PRESSURE BALANCE ROUGH-IN VALVE



#### **TECHNICAL DATA:**



### SIDE VIEW