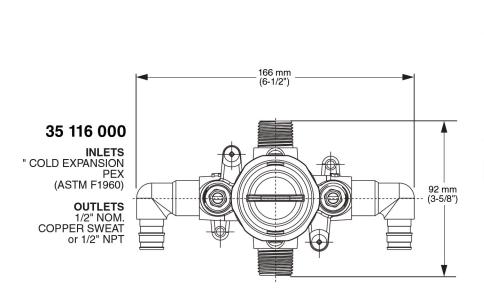

# 35 116

# GROHSAFE™ 3.0

# PRESSURE BALANCE ROUGH-IN VALVE

#### **TECHNICAL DATA:**

#### STANDARD SPECIFICATION:

- 1/2" PEX cold expansion (ASTM F1960) Elbow inlets
- 1/2" Universal outlets
- Includes plug for 3-port installation
- · Flush plug included
- Valve can be rotated 180° to accommodate floor or ceiling supplies
- Made of DZR Brass
- Service stops
- Can be tested using flush plug with air (200psi) or water (300psi).
- Cartridge ships with the trim