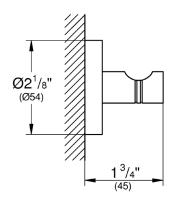

### **TECHNICAL DATA:**

Product Height 2-1/8 in

Product Length 1-3/4 in

Product Width 2-1/8 in