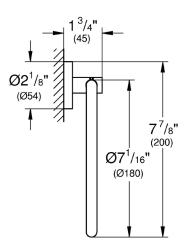

### **TECHNICAL DATA:**

Product Height 7-7/8 in

Product Length 1-3/4 in

Product Width 7-1/16 in